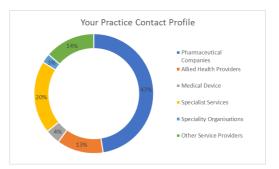

The report includes all current providers that are registered to provide services to clinic:

The Health Centre, Example St. Doonville, NSW.

| Industry Suppliers       | Number |
|--------------------------|--------|
| Pharmaceutical Companies | 94     |
| Allied Health Providers  | 25     |
| Medical Device           | 8      |
| Specialist Services      | 39     |
| Speciality Organisations | 5      |
| Other Service Providers  | 27     |
| total contacts           | 198    |